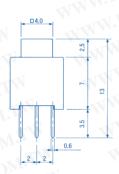

## **P.C.B Mounting Dimensions**

勝 特 力 材 料 886-3-5753170 胜特力电子(上海) 86-21-54151736 胜特力电子(深圳) 86-755-83298787

Http://www. 100y. com. tw

- 1. Rating: DC30V 0.1A
- 2. Circuit:2C-2P
- 3. Timing:Non-Shorting
- 4. Operating Mode: Self-Lock
  Non-Lock
- 5. Stroke: Full 2.0mm Lock 1.8mm
- 6. Operating Force:  $200 \pm 80$ gf