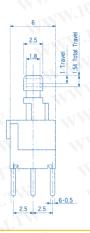

# Push Switches

- 1. Rating: DC30V 0.1A
- 2. Circuit:2C-2P
- 3. Timing:Shorting or Non-Shorting
- 4. Operating Mode: Self-Lock, Non-Lock Non-Lock With Clio
- 5. Stroke: Full 2.5mm Lock 1.5mm
- 6. Operating Force: 200 ±80gf