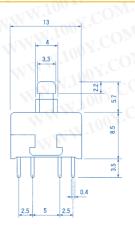

## **P.C.B Mounting Dimensions**

勝 特 力 材 料 886-3-5753170 胜特力电子(上海) 86-21-54151736 胜特力电子(深圳) 86-755-83298787

Http://www. 100y. com. tw

- 1. Rating: DC30V 0.1A
- 2. Circuit:2C-2P
- 3. Timing:Non-Shorting
- 4. Operating Mode: Self-Lock
  Non-Lock
- 5. Stroke: Full 2.0mm Lock 1.8mm
- 6. Operating Force:  $200 \pm 80$ gf