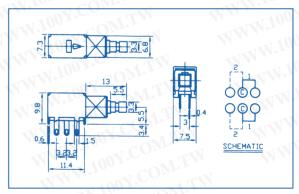

## **P.C.B Mounting Dimensions**

勝 特 力 材 料 886-3-5753170 胜特力电子(上海) 86-21-54151736 胜特力电子(深圳) 86-755-83298787

Http://www. 100y. com. tw

- 1. Rating: DC30V 0.1A
- 2. Circuit:2C-2P
- 3. Timing:Non-Shorting
- 4. Operating Mode: Self-Lock
  Non-Lock
- 5. Stroke: Full 2.0mm Lock 1.8mm
- 6. Operating Force:  $200 \pm 80$ gf