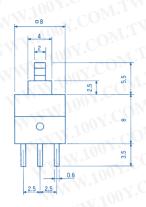

## **P.C.B Mounting Dimensions**

勝 特 力 材 料 886-3-5753170 胜特力电子(上海) 86-21-54151736 胜特力电子(深圳) 86-755-83298787

Http://www. 100y. com. tw

- 1. Rating: DC30V 0.1A
- 2. Circuit:2C-2P
- 3. Timing:Non-Shorting
- 4. Operating Mode: Self-Lock
  Non-Lock
- 5. Stroke: Full 2.0mm Lock 1.8mm
- 6. Operating Force:  $200 \pm 80$ gf