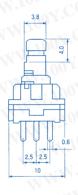

## **P.C.B Mounting Dimensions**

勝 特 力 材 料 886-3-5753170 胜特力电子(上海) 86-21-54151736 胜特力电子(深圳) 86-755-83298787

Http://www. 100y. com. tw

- 1. Rating: DC30V 0.1A
- 2. Circuit:2C-2P
- 3. Timing:Non-Shorting
- 4. Operating Mode: Self-Lock
  Non-Lock
- 5. Stroke: Full 2.0mm Lock 1.8mm
- 6. Operating Force:  $200 \pm 80$ gf