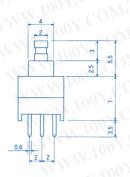

## **P.C.B Mounting Dimensions**

勝 特 力 材 料 886-3-5753170 胜特力电子(上海) 86-21-54151736 胜特力电子(深圳) 86-755-83298787

Http://www. 100y. com. tw

- 1. Rating: DC30V 0.1A
- 2. Circuit:2C-2P
- 3. Timing:Non-Shorting
- 4. Operating Mode: Self-Lock
  Non-Lock
- 5. Stroke: Full 2.0mm Lock 1.8mm
- 6. Operating Force:  $200 \pm 80$ gf