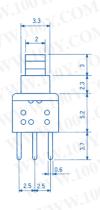

- 1. Rating: DC30V 0.1A
- 2. Circuit:2C-2P
- 3. Timing:Shorting or Non-Shorting
- 4. Operating Mode: Self-Lock, Non-Lock Non-Lock With Clio
- 5. Stroke: Full 2.5mm Lock 1.5mm
- 6. Operating Force: 200 ±80gf







- 1. Rating: DC30V 0.1A
- 2. Circuit:2C-2P
- 3. Timing:Shorting or Non-Shorting
- 4. Operating Mode: Self-Lock Non-Lock
- 5. Stroke: Full 1.9mm Lock 1.0mm
- 6. Operating Force: Self-Lock 150 ±80gf Non-Lock 250 ±80gf
- \*Knob Style: 2.5







- 1. Rating: DC30V 0.1A
- 2. Circuit:2C-2P
- 3. Timing:Shorting or Non-Shorting
- 4. Operating Mode: Self-Lock

Non-Lock

- 5. Stroke: Full 1.8mm Lock 1.2mm
- 6. Operating Force: 200 ±80gf







## **P.C.B Mounting Dimensions**





勝 特 力 材 料 886-3-5753170 胜特力电子(上海) 86-21-54151736 胜特力电子(深圳) 86-755-83298787

Http://www. 100y. com. tw







- 1. Rating: DC30V 0.1A
- 2. Circuit:2C-2P
- 3. Timing:Non-Shorting
- 4. Operating Mode: Self-Lock
  Non-Lock
- 5. Stroke: Full 2.0mm Lock 1.8mm
- 6. Operating Force:  $200 \pm 80$ gf







- 1. Rating: DC30V 0.1A
- 2. Circuit:4C-2P
- 3. Timing:Non-Shorting
- 4. Operating Mode: Self-Lock, Non-Lock Inter-Lock, Reset
- 5. STROKE: Full 1.7mm Lock 1.2mm
- 6. Operating Force:  $250 \pm 1000$ gf
- 7. Terminal:P.C Board Terminal



- Rating: DC30V 0.1A
   Timng: Non-Shorting
   Stroke: Full 1.7mm
   Lock 1.2mm
- 4. Operating Force:  $250 \pm 100$ gf

| J C   | $O_{M}$ | T V       | L    | TN.  |      | Ino   |
|-------|---------|-----------|------|------|------|-------|
| Pitch | Keys    | 2         | 3    | 4    | 5    | 6     |
|       | 15.0    | 27.0      | 42.0 | 57.0 | 72.0 | 87.0  |
|