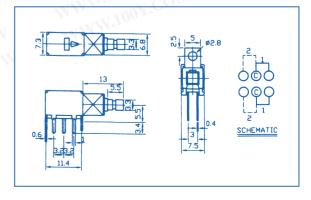

## **P.C.B Mounting Dimensions**

勝 特 力 材 料 886-3-5753170 胜特力电子(上海) 86-21-54151736 胜特力电子(深圳) 86-755-83298787

Http://www. 100y. com. tw

- 1. Rating: DC30V 0.1A
- 2. Circuit:2C-2P
- 3. Timing:Non-Shorting
- 4. Operating Mode: Self-Lock
  Non-Lock
- 5. Stroke: Full 2.0mm Lock 1.8mm
- 6. Operating Force:  $200 \pm 80$ gf