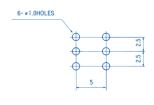

## **P.C.B Mounting Dimensions**

勝 特 力 材 料 886-3-5753170 胜特力电子(上海) 86-21-54151736 胜特力电子(深圳) 86-755-83298787

Http://www. 100y. com. tw

- 1. Rating: DC30V 0.1A
- 2. Circuit:2C-2P
- 3. Timing:Non-Shorting
- 4. Operating Mode: Self-Lock
  Non-Lock
- 5. Stroke: Full 2.0mm Lock 1.8mm
- 6. Operating Force:  $200 \pm 80$ gf