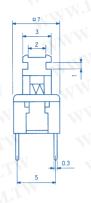

- 1. Rating: DC30V 0.1A
- 2. Circuit:2C-2P
- 3. Timing:Shorting or Non-Shorting
- 4. Operating Mode: Self-Lock, Non-Lock Non-Lock With Clio
- 5. Stroke: Full 2.5mm Lock 1.5mm
- 6. Operating Force: 200 ±80gf







- 1. Rating: DC30V 0.1A
- 2. Circuit:2C-2P
- 3. Timing:Shorting or Non-Shorting
- 4. Operating Mode: Self-Lock Non-Lock
- 5. Stroke: Full 1.9mm Lock 1.0mm
- 6. Operating Force: Self-Lock 150 ±80gf Non-Lock 250 ±80gf
- \*Knob Style: 2.5







- 1. Rating: DC30V 0.1A
- 2. Circuit:2C-2P
- 3. Timing:Shorting or Non-Shorting
- 4. Operating Mode: Self-Lock

Non-Lock

- 5. Stroke: Full 1.8mm Lock 1.2mm
- 6. Operating Force: 200 ±80gf







## **P.C.B Mounting Dimensions**





勝 特 力 材 料 886-3-5753170 胜特力电子(上海) 86-21-54151736 胜特力电子(深圳) 86-755-83298787

Http://www. 100y. com. tw







- 1. Rating: DC30V 0.1A
- 2. Circuit:2C-2P
- 3. Timing:Non-Shorting
- 4. Operating Mode: Self-Lock
  Non-Lock
- 5. Stroke: Full 2.0mm Lock 1.8mm
- 6. Operating Force:  $200 \pm 80$ gf







- 1. Rating: DC30V 0.1A
- 2. Circuit:4C-2P
- 3. Timing:Non-Shorting
- 4. Operating Mode: Self-Lock, Non-Lock Inter-Lock, Reset
- 5. STROKE: Full 1.7mm Lock 1.2mm
- 6. Operating Force:  $250 \pm 1000$ gf
- 7. Terminal:P.C Board Terminal



- Rating: DC30V 0.1A
   Timng: Non-Shorting
   Stroke: Full 1.7mm
   Lock 1.2mm
- 4. Operating Force:  $250 \pm 100$ gf

| J C   | $O_{M}$ | T V       | L    | TN.  |      | Ino   |
|-------|---------|-----------|------|------|------|-------|
| Pitch | Keys    | 2         | 3    | 4    | 5    | 6     |
|       | 15.0    | 27.0      | 42.0 | 57.0 | 72.0 | 87.0  |
|