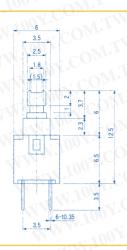

ce:  $200 \pm 80$ gf







- 1. Rating: DC30V 0.1A
- 2. Circuit:4C-2P
- 3. Timing:Non-Shorting
- 4. Operating Mode: Self-Lock, Non-Lock Inter-Lock, Reset
- 5. STROKE: Full 1.7mm Lock 1.2mm
- 6. Operating Force:  $250 \pm 1000$ gf
- 7. Terminal:P.C Board Terminal



- Rating: DC30V 0.1A
   Timng: Non-Shorting
   Stroke: Full 1.7mm
   Lock 1.2mm
- 4. Operating Force:  $250 \pm 100$ gf

| J C   | $O_{M}$ | T V       | L    | TN.  |      | Ino   |
|-------|---------|-----------|------|------|------|-------|
| Pitch | Keys    | 2         | 3    | 4    | 5    | 6     |
|       | 15.0    | 27.0      | 42.0 | 57.0 | 72.0 | 87.0  |
|       | 20.0    | $M_{T,T}$ | 2.0  | 72.0 |      | 111.1 |





勝特力材料886-3-5753170 胜特力电子(上海) 86-21-54151736 胜特力电子(深圳) 86-755-83298787

Http://www. 100y. com. tw









- 1. Rating:DC12V 0.1A
- 2. Circuit:2C-2P
- 3. Timing:Non-Shorting
- 4. Operating Mode: Self-Lock Non-Lock
- 5. Operating Force: 200 ±100gf
- 6. Contact Resistance:50m Ω







- 1. Rating:DC12V 0.1A
- 2. Circuit:2C-2P
- 3. Timing:Non-Shorting
- 4. Operating Mode: Self-Lock Non-Lock
- 5. Operating Force:  $200 \pm 100$ gf
- 6. Contact Resistance:  $50 \text{m} \Omega$







- 1. Rating:DC30V 0.3A
- 2. Circuit:4C-2P
- 3. Timing:Non-Shorting
- 4. Operating Mode: Self-Lock Non-Lock
- 5. Stroke: Full 1.8mm Lock 1.1mm
- 6. Operating Force:  $200 \pm 80$ gf







- 1. Rating:DC30V 0.1A
- 2. Circuit:4C-2P
- 3. Timing:Non-Shorting
- 4. Operating Mode: Self-Lock Non-Lock

5. Stroke: Full 2.5mm Lock 1.5mm

6. Operating Force:

 $200 \pm 50 \text{gf} \& 350 \pm 50 \text{gf}$ 



勝 特 力 材 料 886-3