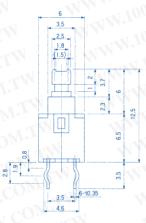

- 1. Rating: DC30V 0.1A
- 2. Circuit:2C-2P
- 3. Timing:Shorting or Non-Shorting
- 4. Operating Mode: Self-Lock Non-Lock
- 5. Stroke: Full 1.9mm Lock 1.0mm
- 6. Operating Force: Self-Lock 150 ±80gf Non-Lock 250 ±80gf
- \*Knob Style: 2.5