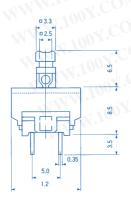

## **P.C.B Mounting Dimensions**

勝 特 力 材 料 886-3-5753170 胜特力电子(上海) 86-21-54151736 胜特力电子(深圳) 86-755-83298787

Http://www. 100y. com. tw

- 1. Rating: DC30V 0.1A
- 2. Circuit:2C-2P
- 3. Timing:Non-Shorting
- 4. Operating Mode: Self-Lock
  Non-Lock
- 5. Stroke: Full 2.0mm Lock 1.8mm
- 6. Operating Force:  $200 \pm 80$ gf