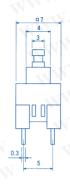

## **P.C.B Mounting Dimensions**

勝 特 力 材 料 886-3-5753170 胜特力电子(上海) 86-21-54151736 胜特力电子(深圳) 86-755-83298787

Http://www. 100y. com. tw

- 1. Rating: DC30V 0.1A
- 2. Circuit:2C-2P
- 3. Timing:Non-Shorting
- 4. Operating Mode: Self-Lock
  Non-Lock
- 5. Stroke: Full 2.0mm Lock 1.8mm
- 6. Operating Force:  $200 \pm 80$ gf