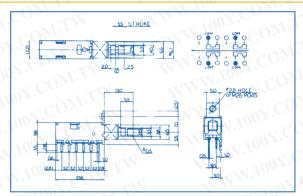

- Rating: DC30V 0.1A
   Timng: Non-Shorting
   Stroke: Full 1.7mm
   Lock 1.2mm
- 4. Operating Force:  $250 \pm 100$ gf

| J C   | $O_{M}$ | T V       | L    | TN.  |      | Ino   |
|-------|---------|-----------|------|------|------|-------|
| Pitch | Keys    | 2         | 3    | 4    | 5    | 6     |
|       | 15.0    | 27.0      | 42.0 | 57.0 | 72.0 | 87.0  |
|       | 20.0    | $M_{T,T}$ | 2.0  | 72.0 |      | 111.1 |