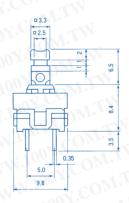

## **P.C.B Mounting Dimensions**

勝 特 力 材 料 886-3-5753170 胜特力电子(上海) 86-21-54151736 胜特力电子(深圳) 86-755-83298787

Http://www. 100y. com. tw

- 1. Rating: DC30V 0.1A
- 2. Circuit:2C-2P
- 3. Timing:Non-Shorting
- 4. Operating Mode: Self-Lock
  Non-Lock
- 5. Stroke: Full 2.0mm Lock 1.8mm
- 6. Operating Force:  $200 \pm 80$ gf