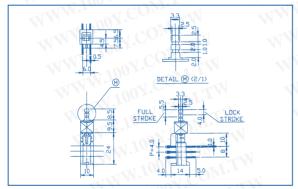

- 1. Rating: DC30V 0.1A
- 2. Circuit:2C-2P
- 3. Timing:Shorting or Non-Shorting
- 4. Operating Mode: Self-Lock Non-Lock
- 5. Stroke: Full 1.9mm Lock 1.0mm
- 6. Operating Force: Self-Lock 150 ±80gf Non-Lock 250 ±80gf
- \*Knob Style: 2.5