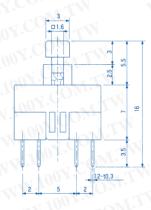

## **P.C.B Mounting Dimensions**

勝 特 力 材 料 886-3-5753170 胜特力电子(上海) 86-21-54151736 胜特力电子(深圳) 86-755-83298787

Http://www. 100y. com. tw

- 1. Rating: DC30V 0.1A
- 2. Circuit:2C-2P
- 3. Timing:Non-Shorting
- 4. Operating Mode: Self-Lock
  Non-Lock
- 5. Stroke: Full 2.0mm Lock 1.8mm
- 6. Operating Force:  $200 \pm 80$ gf