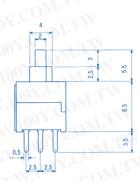

## **P.C.B Mounting Dimensions**

勝 特 力 材 料 886-3-5753170 胜特力电子(上海) 86-21-54151736 胜特力电子(深圳) 86-755-83298787

Http://www. 100y. com. tw

- 1. Rating: DC30V 0.1A
- 2. Circuit:2C-2P
- 3. Timing:Non-Shorting
- 4. Operating Mode: Self-Lock
  Non-Lock
- 5. Stroke: Full 2.0mm Lock 1.8mm
- 6. Operating Force:  $200 \pm 80$ gf