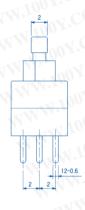

## **P.C.B Mounting Dimensions**

勝 特 力 材 料 886-3-5753170 胜特力电子(上海) 86-21-54151736 胜特力电子(深圳) 86-755-83298787

Http://www. 100y. com. tw

- 1. Rating: DC30V 0.1A
- 2. Circuit:2C-2P
- 3. Timing:Non-Shorting
- 4. Operating Mode: Self-Lock
  Non-Lock
- 5. Stroke: Full 2.0mm Lock 1.8mm
- 6. Operating Force:  $200 \pm 80$ gf