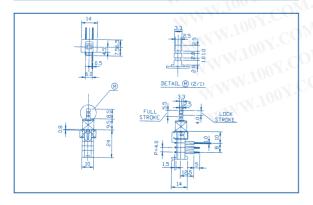

## **P.C.B Mounting Dimensions**

勝 特 力 材 料 886-3-5753170 胜特力电子(上海) 86-21-54151736 胜特力电子(深圳) 86-755-83298787

Http://www. 100y. com. tw

- 1. Rating: DC30V 0.1A
- 2. Circuit:2C-2P
- 3. Timing:Non-Shorting
- 4. Operating Mode: Self-Lock
  Non-Lock
- 5. Stroke: Full 2.0mm Lock 1.8mm
- 6. Operating Force:  $200 \pm 80$ gf