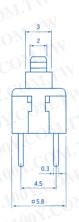

## **P.C.B Mounting Dimensions**

勝 特 力 材 料 886-3-5753170 胜特力电子(上海) 86-21-54151736 胜特力电子(深圳) 86-755-83298787

Http://www. 100y. com. tw

- 1. Rating: DC30V 0.1A
- 2. Circuit:2C-2P
- 3. Timing:Non-Shorting
- 4. Operating Mode: Self-Lock
  Non-Lock
- 5. Stroke: Full 2.0mm Lock 1.8mm
- 6. Operating Force:  $200 \pm 80$ gf