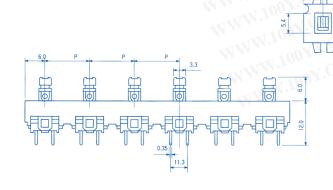

## **P.C.B Mounting Dimensions**

勝 特 力 材 料 886-3-5753170 胜特力电子(上海) 86-21-54151736 胜特力电子(深圳) 86-755-83298787

Http://www. 100y. com. tw

- 1. Rating: DC30V 0.1A
- 2. Circuit:2C-2P
- 3. Timing:Non-Shorting
- 4. Operating Mode: Self-Lock
  Non-Lock
- 5. Stroke: Full 2.0mm Lock 1.8mm
- 6. Operating Force:  $200 \pm 80$ gf