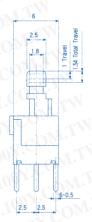

- 1. Rating: DC30V 0.3A
- 2. Circuit:2C-2P
- 3. Timing:Non-Shorting
- 4. Operating Mode: Self-Lock
  - Non-Lock
- 5. Stroke: Full 2.5mm
  - Lock 1.5mm
- 6. Operating Force:200  $\pm 80$ gf

特力材料886-3-5753170 胜特力电子(上海) 86-21-54151736 胜特力电子(深圳) 86-755-83298787 Http://www. 100y. com. tw