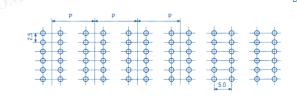

- Rating: DC30V 0.1A
   Timng: Non-Shorting
   Stroke: Full 1.7mm
   Lock 1.2mm
- 4. Operating Force:  $250 \pm 100$ gf

| J C   | $O_{M}$ | T V       | L    | TN.  |      | Ino   |
|-------|---------|-----------|------|------|------|-------|
| Pitch | Keys    | 2         | 3    | 4    | 5    | 6     |
|       | 15.0    | 27.0      | 42.0 | 57.0 | 72.0 | 87.0  |
|       | 20.0    | $M_{T,T}$ | 2.0  | 72.0 |      | 111.1 |