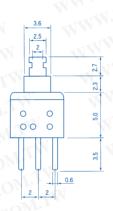

## **P.C.B Mounting Dimensions**

勝 特 力 材 料 886-3-5753170 胜特力电子(上海) 86-21-54151736 胜特力电子(深圳) 86-755-83298787

Http://www. 100y. com. tw

- 1. Rating: DC30V 0.1A
- 2. Circuit:2C-2P
- 3. Timing:Non-Shorting
- 4. Operating Mode: Self-Lock
  Non-Lock
- 5. Stroke: Full 2.0mm Lock 1.8mm
- 6. Operating Force:  $200 \pm 80$ gf