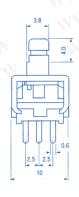

## **P.C.B Mounting Dimensions**

勝 特 力 材 料 886-3-5753170 胜特力电子(上海) 86-21-54151736 胜特力电子(深圳) 86-755-83298787

Http://www. 100y. com. tw

- 1. Rating: DC30V 0.1A
- 2. Circuit:2C-2P
- 3. Timing:Non-Shorting
- 4. Operating Mode: Self-Lock
  Non-Lock
- 5. Stroke: Full 2.0mm Lock 1.8mm
- 6. Operating Force:  $200 \pm 80$ gf