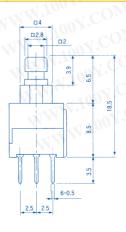

- 1. Rating: DC30V 0.1A
- 2. Circuit:4C-2P
- 3. Timing:Non-Shorting
- 4. Operating Mode: Self-Lock, Non-Lock Inter-Lock, Reset
- 5. STROKE: Full 1.7mm Lock 1.2mm
- 6. Operating Force:  $250 \pm 1000$ gf
- 7. Terminal:P.C Board Terminal