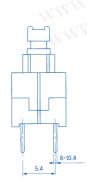

- 1. Rating:DC30V 0.1A
- 2. Circuit:4C-2P
- 3. Timing:Non-Shorting
- 4. Operating Mode: Self-Lock Non-Lock

5. Stroke: Full 2.5mm Lock 1.5mm

6. Operating Force:

 $200 \pm 50 \text{gf} \& 350 \pm 50 \text{gf}$ 