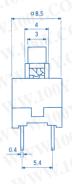

## **P.C.B Mounting Dimensions**

勝 特 力 材 料 886-3-5753170 胜特力电子(上海) 86-21-54151736 胜特力电子(深圳) 86-755-83298787

Http://www. 100y. com. tw

- 1. Rating: DC30V 0.1A
- 2. Circuit:2C-2P
- 3. Timing:Non-Shorting
- 4. Operating Mode: Self-Lock
  Non-Lock
- 5. Stroke: Full 2.0mm Lock 1.8mm
- 6. Operating Force:  $200 \pm 80$ gf