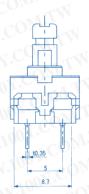

## **P.C.B Mounting Dimensions**

勝 特 力 材 料 886-3-5753170 胜特力电子(上海) 86-21-54151736 胜特力电子(深圳) 86-755-83298787

Http://www. 100y. com. tw

- 1. Rating: DC30V 0.1A
- 2. Circuit:2C-2P
- 3. Timing:Non-Shorting
- 4. Operating Mode: Self-Lock
  Non-Lock
- 5. Stroke: Full 2.0mm Lock 1.8mm
- 6. Operating Force:  $200 \pm 80$ gf