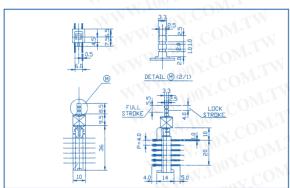

- 1. Rating: DC30V 0.1A
- 2. Circuit:2C-2P
- 3. Timing:Shorting or Non-Shorting
- 4. Operating Mode: Self-Lock

Non-Lock

- 5. Stroke: Full 1.8mm Lock 1.2mm
- 6. Operating Force: 200 ±80gf