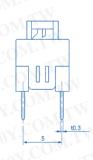

## **P.C.B Mounting Dimensions**

勝 特 力 材 料 886-3-5753170 胜特力电子(上海) 86-21-54151736 胜特力电子(深圳) 86-755-83298787

Http://www. 100y. com. tw

- 1. Rating: DC30V 0.1A
- 2. Circuit:2C-2P
- 3. Timing:Non-Shorting
- 4. Operating Mode: Self-Lock
  Non-Lock
- 5. Stroke: Full 2.0mm Lock 1.8mm
- 6. Operating Force:  $200 \pm 80$ gf