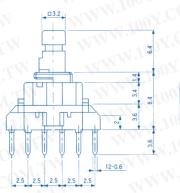

## **P.C.B Mounting Dimensions**

勝 特 力 材 料 886-3-5753170 胜特力电子(上海) 86-21-54151736 胜特力电子(深圳) 86-755-83298787

Http://www. 100y. com. tw

- 1. Rating: DC30V 0.1A
- 2. Circuit:2C-2P
- 3. Timing:Non-Shorting
- 4. Operating Mode: Self-Lock
  Non-Lock
- 5. Stroke: Full 2.0mm Lock 1.8mm
- 6. Operating Force:  $200 \pm 80$ gf